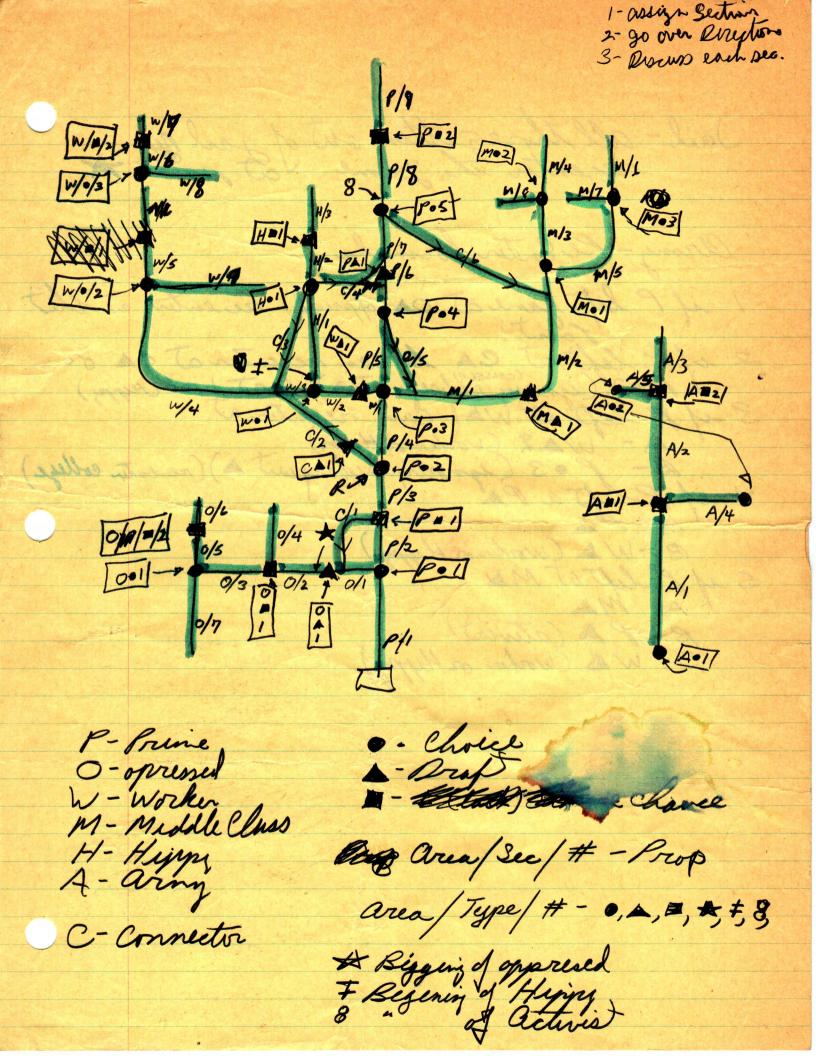

1 DBL This is the anevenue found AMERICA (MISUTED SPS). SPECTIAL LIFE IN AMERICA (MISUTED BY SPS). SPECTIAL LIFE IN AMERICA game at at the sugn that suys "START" (where-els). forther follows. the paths and rend the signs. to Top Occasionally you will come to a fork in the path, read the sign indicating who lack fork represents, then choose which path you was to take. Occasionly there still be you will incounter a sign with a set of cards onit. flip up the top card and follow The direction on is. GOOD LUCK!