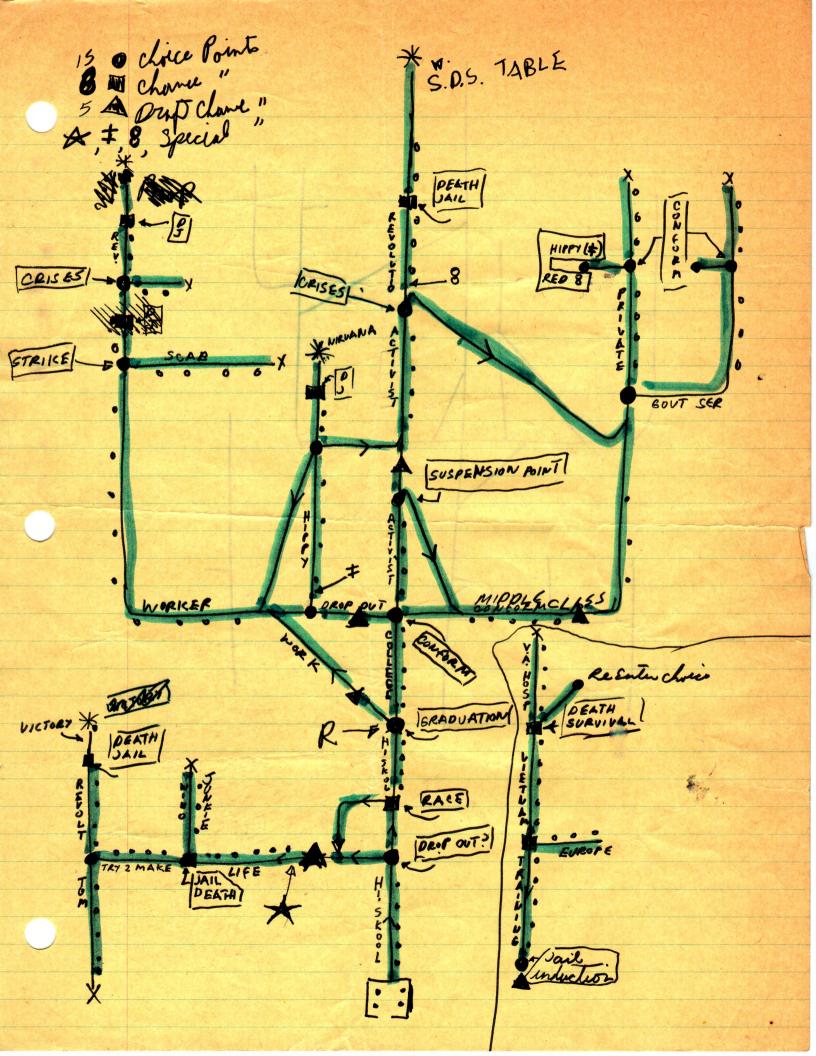

1 DBL This is the anevenue found AMERICA (MISUTED SPS). SPECTIAL LIFE IN AMERICA (MISUTED BY SPS). SPECTIAL LIFE IN AMERICA game at at the sugn that suys "START" (where-els). forther follows. the paths and rend the signs. to Top Occasionally you will come to a fork in the path, read the sign indicating who lack fork represents, then choose which path you was to take. Occasionly there still be you will incounter a sign with a set of cards onit. flip up the top card and follow The direction on is. GOOD LUCK!