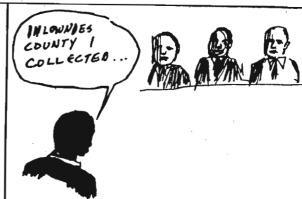

He turns the tax books over to the county commissioner at the end of each year.

He reports to the department of revenue in Montgomery.

He reports to the county board of revenue in June, and tells who he could not collect taxes from and how much the taxes were.

The list of people who did not pay is called the 'list of insolvents'.

The tax assesor makes a list of people she has charged too much.

The board of revenue looks at the list of people who siad they couldn't pay and says which persons he couldn't collect from.