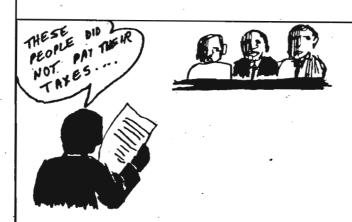

The list of people who did not pay is called the 'list of insolvents'.

The tax assesor makes a list of people she has charged too much.

The board of revenue looks at the list of people who siad they couldn't pay and says which persons he couldn't collect from.