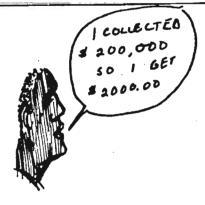

He also collects special taxes. He receives 2% of all collections of special taxes.

On regular taxes, he may get a salary or commission for his job.

If he gets a commission he gets paid 1% of money collected.