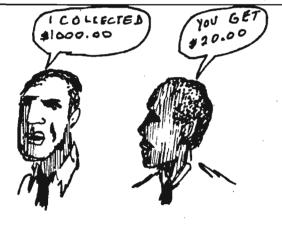

He also collects special taxes. He receives 2% of all collections of special taxes.

On regular taxes, he may get a salary or commission for his job.

If he gets a commission he gets paid 1% of money collected.