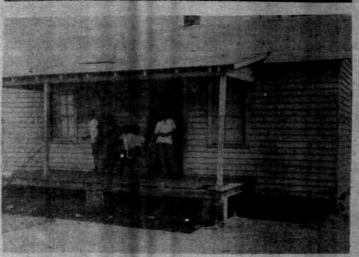

VOTE FOR

BETTER HOUSING

NOT FOR

SLUM-LORD GRAY

THESE "HOMES" ARE
REPRESENTATIVE OF
THE SLUMS GARLAND
GRAY OWNS IN
WAVERLY, VIRGINIA

DUTHSIDE VIRGINIA
EEDS A VIGOROUS
ND PROGRESSIVE
EPRESENTATIVE IN
JR STATE SENATE.
RONACH IS A MAN
HO SUPPORTS...
ETTER EDUCATIONETTER PUBLIC HEALTH
ACILITIES, AND A
AIR AND JUST TAX
RUGTURE !!!!